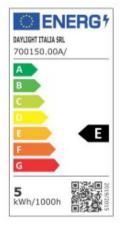

## **Product description:**

Technical specifications: Fitting: E14 Diameter: 25 mm Light colour: 2700 K

Data sheet

Volt: 220-240 V Energy efficiency class: A++ Light bulb type: Led Watt: 4,5 W Lumen: 470 Lm Length: 90 mm Shape: Tubular Adjustment: Dimmable