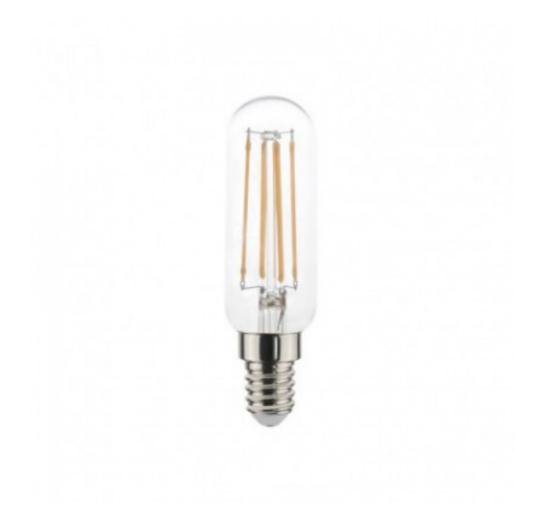

## **Product codes:**

Reference: DL700150 EAN13: 8055681810556

Tubular LED Light bulb 4,5W E14 Clear Dimmable

## **Product short description:**

The Tubular LED light bulb 4,5W E14 is perfect for a table lamp or any small lamp, thanks to its E14 fitting and reduced dimensions.

The clear bulb gives off plenty of warm light, and is dimmable.

## **Product description:**

Technical specifications: Fitting: E14 Diameter: 25 mm Light colour: 2700 K

Data sheet

Volt: 220-240 V Energy efficiency class: A++ Light bulb type: Led Watt: 4,5 W Lumen: 470 Lm Length: 90 mm Shape: Tubular Adjustment: Dimmable