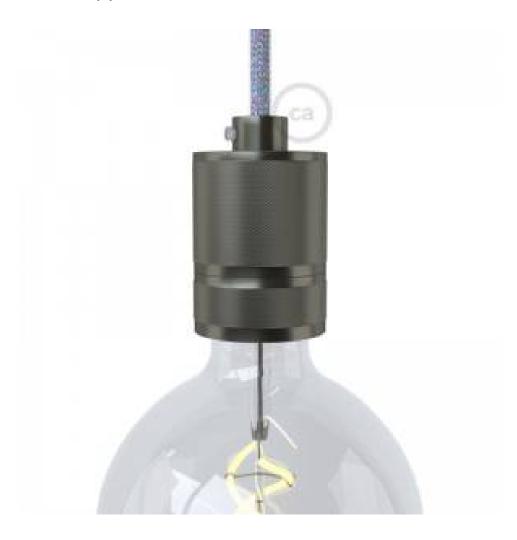

## **Product codes:**

Reference: BKBR27AL

EAN13: -

Milled aluminium E27 lamp holder kit with shade rings

Finish: Gunmetal, Copper, Brass

## **Product short description:**

A milled aluminium E27 lamp holder kit is used to assemble a wall, table or ceiling lamp. Aluminium is a light, resistant and durable metal: when properly processed, it gets a special milled and rugged surface effect.

## **Product description:**

Kit for E27 lamp holder in milled aluminium.

The kit consists of:

- 1 E27 lamp holder in IMQ ENEC certified thermoplastic Made in Italy.
- 1 Milled aluminium body, ferrule for E27 lampshades and integrated cable clamp.

Dimensionss: Diameter: 45 mm Height: 70 mm