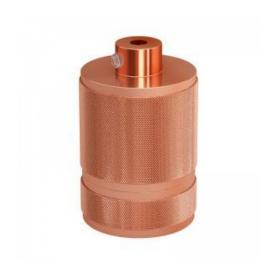

## **Product codes:**

Reference: BKBR27AL

EAN13: -

Milled aluminium E27 lamp holder kit with shade rings

Finish: Gunmetal, Copper, Brass

## **Product description:**

Kit for E27 lamp holder in milled aluminium.

The kit consists of:

- 1 E27 lamp holder in IMQ ENEC certified thermoplastic Made in Italy.
- 1 Milled aluminium body, ferrule for E27 lampshades and integrated cable clamp.

Dimensionss: Diameter: 45 mm Height: 70 mm