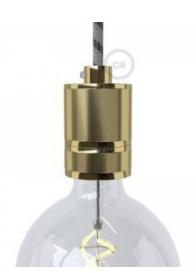

## **Product codes:**

Reference: BKBR27AL

EAN13: -

Milled aluminium E27 lamp holder kit with shade rings

Finish: Gunmetal, Copper, Brass

## **Product short description:**

A milled aluminium E27 lamp holder kit is used to assemble a wall, table or ceiling lamp. Aluminium is a light, resistant and durable metal: when properly processed, it gets a special milled and rugged surface effect.

## **Product description:**

Kit for E27 lamp holder in milled aluminium.

The kit consists of:

- 1 E27 lamp holder in IMQ ENEC certified thermoplastic Made in Italy.
- 1 Milled aluminium body, ferrule for E27 lampshades and integrated cable clamp.