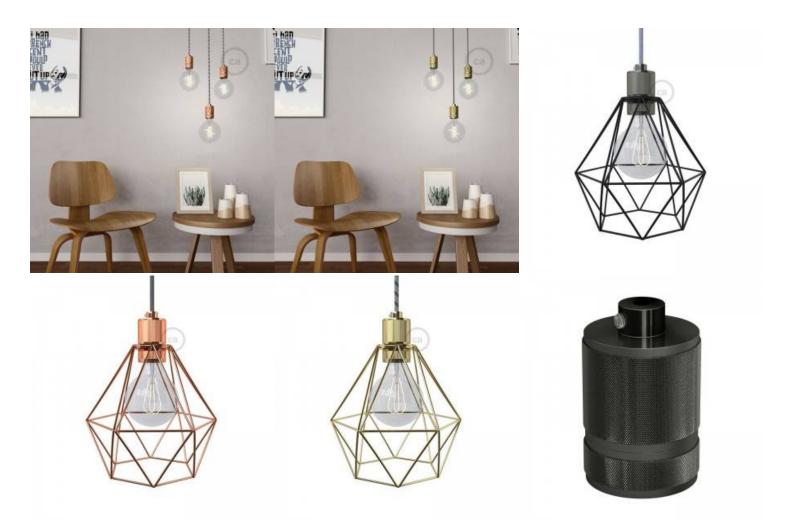

A creative tip for you: choose for your milled aluminium lamp holder a Diamond cage lampshade.

## **Product description:**

Kit for E27 lamp holder in milled aluminium.

The kit consists of:

- 1 E27 lamp holder in IMQ ENEC certified thermoplastic Made in Italy.
- 1 Milled aluminium body, ferrule for E27 lampshades and integrated cable clamp.

Dimensionss: Diameter: 45 mm Height: 70 mm