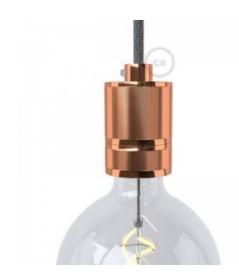

## **Product codes:**

Reference: BKBR27AL

EAN13: -

Milled aluminium E27 lamp holder kit with shade rings

Finish: Gunmetal, Copper, Brass

## **Product short description:**

A milled aluminium E27 lamp holder kit is used to assemble a wall, table or ceiling lamp. Aluminium is a light, resistant and durable metal: when properly processed, it gets a special milled and rugged surface effect.

## **Product description:**

Kit for E27 lamp holder in milled aluminium.

The kit consists of:

- 1 E27 lamp holder in IMQ ENEC certified thermoplastic Made in Italy.
- 1 Milled aluminium body, ferrule for E27 lampshades and integrated cable clamp.