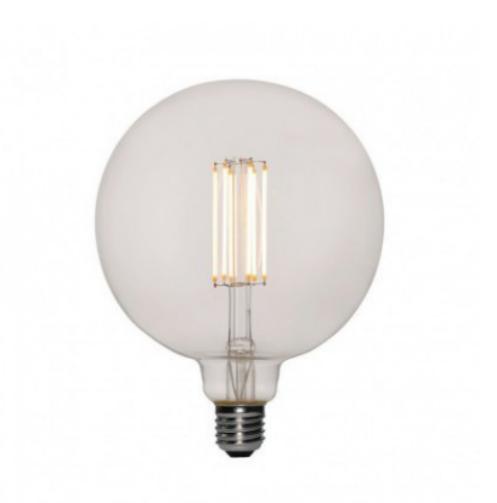

## **Product codes:**

Reference: DL700239 EAN13: 8055681814363

LED XXL Transparent Light Bulb Globe G155 Long Filament 7W E27 Dimmable 2200K

## **Product short description:**

LED Transparent XXL Light Bulb Globe G155 Long Filament 7W dimmable is the new standar of giant light bulbs. We have worked hard to improve one of the best-selling products of our catalogue: we replaced the carbon filament with a curved LED filament which assures the same allure but with a consumption of only 7W and greater brightness (580 lumen).

## **Product description:**

Light bulb type: LED Shape: G155 Fitting: E27 Diameter: 155 mm Height: 195 mm Volt: 220/240 Watt: 7W Energy efficiency class: A+ Colour temperature: 2200 K Lumen: 580 Lm Adjustment: dimmable