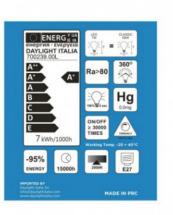

## **Product description:**

Light bulb type: LED Shape: G155 Fitting: E27 Diameter: 155 mm Height: 195 mm Volt: 220/240 Watt: 7W Energy efficiency class: A+ Colour temperature: 2200 K Lumen: 580 Lm Adjustment: dimmable